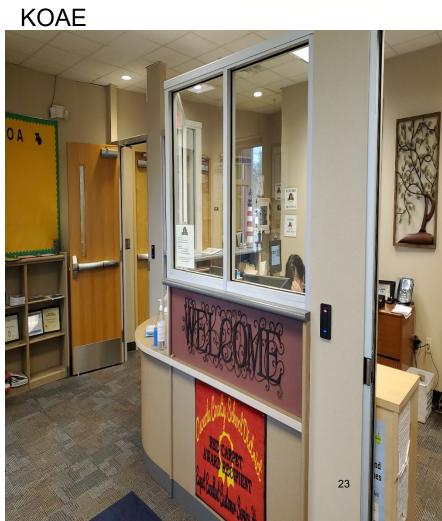

#### Facilities Update & Planning Department

Mr. Clinch thanked the Board for their continued support. He introduced Mr. Sharma who has replaced Mr. Lockard as the Director of Design and Construction. Mr. Clinch presented the Kindred K8 School "AA" as a Project in Planning. He presented a Construction and Facilities Update and aerial pictures were presented on the progress Harmony High School's Vet Program, DAS Radio Installations at several schools, Secure Lobby Projects from Cypress Elementary and Harmony High School, and the roofing project at the Professional Development/SNS Building.