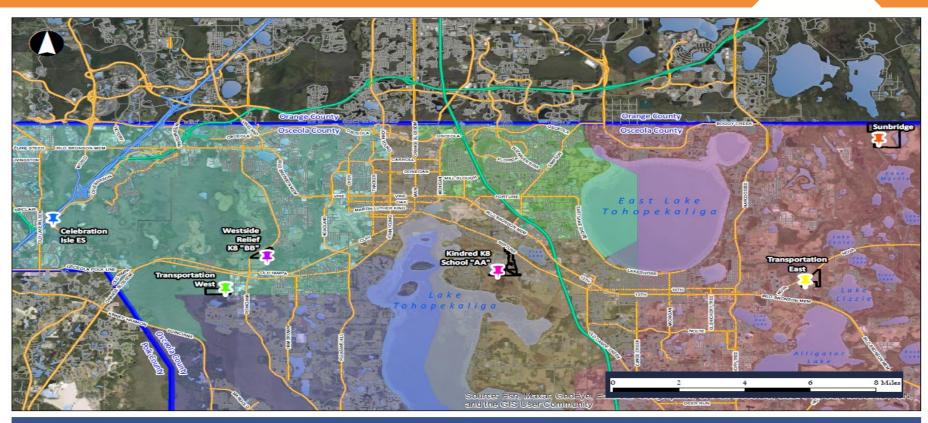

#### Facilities Update & Planning Department

Mr. Clinch thanked the Board for their continued support. He introduced Mr. Sharma who has replaced Mr. Lockard as the Director of Design and Construction. Mr. Clinch presented the Kindred K8 School "AA" as a Project in Planning. He presented a Construction and Facilities Update and aerial pictures were presented on the progress Harmony High School's Vet Program, DAS Radio Installations at several schools, Secure Lobby Projects from Cypress Elementary and Harmony High School, and the roofing project at the Professional Development/SNS Building.