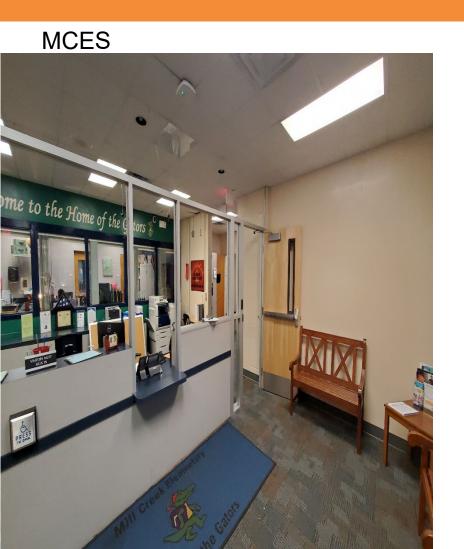

#### Facilities Update & Planning Department

Mr. Clinch thanked the Board for their continued support. He introduced Mr. Sharma who has replaced Mr. Lockard as the Director of Design and Construction. Mr. Clinch presented the Kindred K8 School "AA" as a Project in Planning. He presented a Construction and Facilities Update and aerial pictures were presented on the progress Harmony High School's Vet Program, DAS Radio Installations at several schools, Secure Lobby Projects from Cypress Elementary and Harmony High School, and the roofing project at the Professional Development/SNS Building.